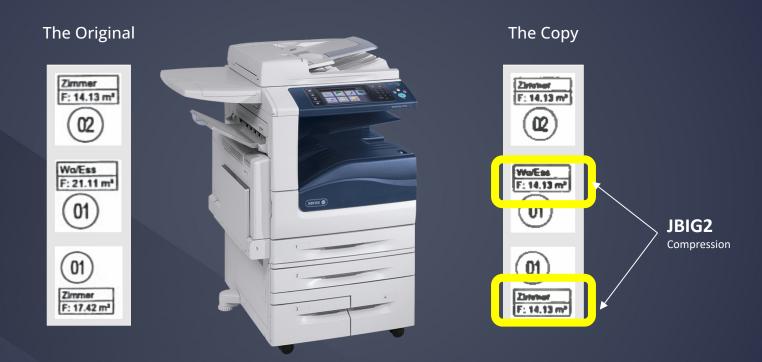

### xerox workcentre 7535

### Floor plan

| *sot!s  |                       | 2. ° |
|---------|-----------------------|------|
| 0100 01 |                       |      |
|         |                       |      |
|         | 1975 SISS SISS SISS S |      |

### Copies

xerox workcentre 7535

The Copy

xerox workcentre 7535

#### The Copy

xerox workcentre 7535

xerox workcentre 7535