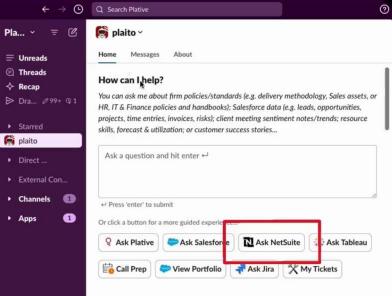

#### Real, impactful GenAl at work

| $\leftarrow \rightarrow \bigcirc$                      | Q Search Plative                                                                                                                                                                                                                                                                                                                                                                                                                                                                                                                                                                                    |  |
|--------------------------------------------------------|-----------------------------------------------------------------------------------------------------------------------------------------------------------------------------------------------------------------------------------------------------------------------------------------------------------------------------------------------------------------------------------------------------------------------------------------------------------------------------------------------------------------------------------------------------------------------------------------------------|--|
| a ~ = 🖄                                                | 🕞 plaito ~                                                                                                                                                                                                                                                                                                                                                                                                                                                                                                                                                                                          |  |
| - Unreads                                              | Home Messages About                                                                                                                                                                                                                                                                                                                                                                                                                                                                                                                                                                                 |  |
| Threads     1       Recap       Drafts &       Starred | How can I help?<br>You can ask me about firm policies/standards (e.g. delivery methodology, Sales process and<br>assets, or HR policies and handbooks); Salesforce data (e.g. leads, opportunities, projects,<br>time entries, invoices, risks); client meeting sentiment notes and trends; or resource skills,<br>forecast and utilization                                                                                                                                                                                                                                                         |  |
| plaito                                                 |                                                                                                                                                                                                                                                                                                                                                                                                                                                                                                                                                                                                     |  |
| Direct                                                 | Ask a question and hit enter +J                                                                                                                                                                                                                                                                                                                                                                                                                                                                                                                                                                     |  |
| External Con                                           |                                                                                                                                                                                                                                                                                                                                                                                                                                                                                                                                                                                                     |  |
| Channels                                               | ← Press 'enter' to submit                                                                                                                                                                                                                                                                                                                                                                                                                                                                                                                                                                           |  |
| Apps 1                                                 | Or click a button for a more guided experience          Image: Ask Plative       Image: Ask Salesforce       Image: Ask NetSuite       Image: Ask Tableau         Image: Back Salesforce       Image: Ask NetSuite       Image: Ask Tableau         Image: Back Salesforce       Image: Ask NetSuite       Image: Ask Tableau         Image: Back Salesforce       Image: Ask NetSuite       Image: Ask Tableau         Image: Back Salesforce       Image: Ask Jira       Image: My Tickets         Plaito How-To Guide:       Image: Ask Jira       Image: Ask Jira                               |  |
|                                                        | Share feedback                                                                                                                                                                                                                                                                                                                                                                                                                                                                                                                                                                                      |  |
|                                                        | <ul> <li>Ask Plative Confluence Wiki</li> <li>Confluence is a deep knowledge base at Plative. With Plaito, you can quickly look up and ask questions against any of our three major spaces: Delivery Content Library, Sales Content Library and People &amp; Talent Acquisition Space</li> <li>Usage: Simply click the Ask Plative button and enter your question.</li> <li>Once you get a reply in your Messages tab, you can reply back with a related follow-up question in thread.</li> <li>To ask a brand new unrelated question, just come back to the home tab and press the 'Ask</li> </ul> |  |

#### Plaito How-To Guide:

#### Share feedback

#### **Q** Ask Plative Confluence Wiki

Confluence is a deep knowledge base at Plative. With Plaito, you can quickly look up and ask questions against any of our three major spaces: Delivery Content Library, Sales Content Library and People & Talent Acquisition Space

Usage: Simply click the Ask Plative button and enter your question.

Once you get a reply in your Messages tab, you can reply back with a related follow-up question in thread.

To ask a brand new unrelated question, just come back to the home tab and press the 'Ask Plative' button again.

#### Salesforce

Have a conversation with Salesforce on account, project, opportunity and contact records. Just click the Ask Salesforce button and search by name or submit a Salesforce or Apollo record URL.

Usage 1: Click Ask Salesforce and enter a company name, Salesforce Account URL, or Apollo organization URL

Usage 2: Click Ask Salesforce and enter a Salesforce project or opportunity name or URL